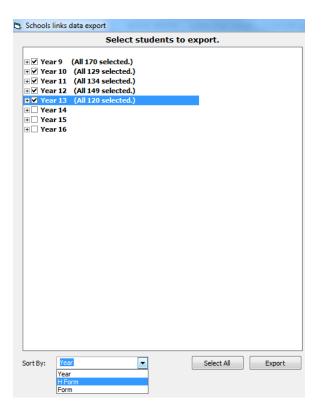

From the School-links Data Export screen, tick the year groups you wish to export (the number of students in each will be reported). Use the 'Sort By:' dropdown for selection options; click 'Export'.

© MUSAC Ltd 2014 Page 2 of 4